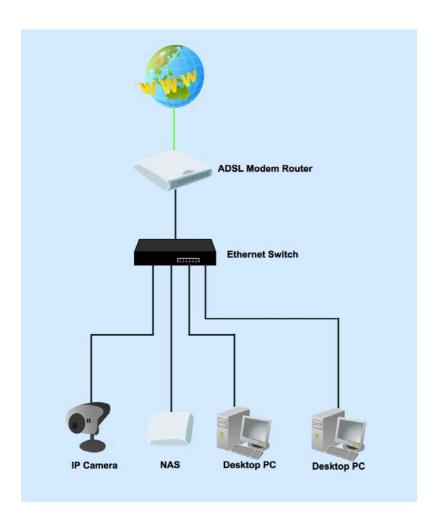

icators for simple diagnosis
- Provide long rack ear for 19" chassis



## Specifications

| EIA/TIA-568 twisted pair Cable<br>EIA/TIA-568 twisted pair Cable |
|------------------------------------------------------------------|
| S                                                                |
| , 10/100 LED                                                     |
| 1)                                                               |
|                                                                  |
| 1                                                                |
| ernal switching power supply                                     |
|                                                                  |
|                                                                  |



## Application



### **Ordering Information**

SH-9324ED: 24 Port 10/100Mbps Ethernet Switch

\* Product specification subject to change without notice.